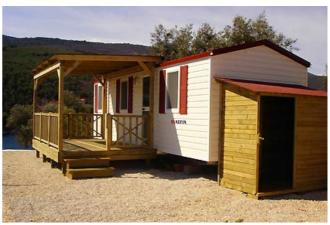

Adria=21,7 m2, A/C, kitchen and living room, terrace, bathroom with shower, main bedroom, one children's room with three bed

| Residence tax - per person daily |             |                            |
|----------------------------------|-------------|----------------------------|
|                                  | 01.0630.09. | 01.0331.05.<br>01.1031.10. |
| Per person (18 years and older)  | 0,70 EUR    | 0,51 EUR                   |
| Per person (12-18 years)         | 0,35 EUR    | 0,26 EUR                   |

## Mobilheime

- Rent includes: stay for up to 6 persons (5th and 6th person for free), electricity, water and gas.
- Bedding and towels are not included in rent. Guests should use their own bedding and towels.
- Residence tax is not included in the price.
- Final cleaning amounts 25 Euros and is not included in the price.
- Guests should pay a deposit of 100 Euros that will be return to them at the check-out if there is no damage.
- Check-in after 2 PM on the arrival date. Check-out before 10 AM on the departure date.