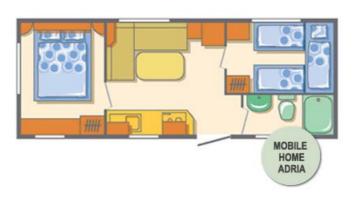

Adria=21,7 m2, A/C, kitchen and living room, terrace, bathroom with shower, main bedroom, one children's room with three bed

| Residence tax - per person daily |             |                            |
|----------------------------------|-------------|----------------------------|
|                                  | 01.0630.09. | 01.0331.05.<br>01.1031.10. |
| Per person (18 years and older)  | 0,70 EUR    | 0,51 EUR                   |
| Per person (12-18 years)         | 0,35 EUR    | 0,26 EUR                   |