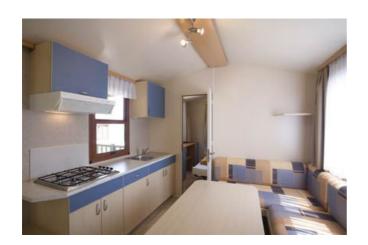

Adria=21,7 m2, A/C, kitchen and living room, terrace, bathroom with shower, main bedroom, one children's room with three bed

| Residence tax - per person daily |             |                            |
|----------------------------------|-------------|----------------------------|
|                                  | 01.0630.09. | 01.0331.05.<br>01.1031.10. |
| Per person (18 years and older)  | 0,70 EUR    | 0,51 EUR                   |
| Per person (12-18 years)         | 0,35 EUR    | 0,26 EUR                   |

## Mobilheime

- Rent includes: stay for up to 6 persons (5th and 6th person for free), electricity, water and gas.
- Bedding and towels are not included in rent. Guests should use their own bedding and towels.
- Residence tax is not included in the price.
- Final cleaning amounts 25 Euros and is not included in the price.
- Guests should pay a deposit of 100 Euros that will be return to them at the check-out if there is no damage.
- Check-in after 2 PM on the arrival date. Check-out before 10 AM on the departure date.